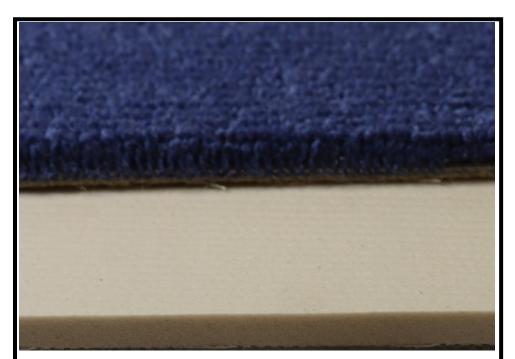

Helps To Keep Carpet Looking Better and New For A Longer Period of Time

Thickness: .300 (5/16") Density per cu. ft. 16 lbs, Width: 6 Ft Standard Roll Length: 45 FT