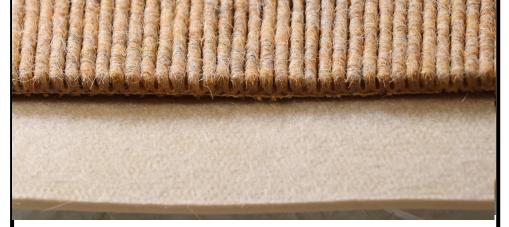

#### LSI AREA RUG PAD

Thickness: .175

Density per cu. ft. 16 lbs,

Width: 6 Ft or 12 Ft.

Standard Roll Length: 100 FT

LSI 101 CARPET PAD