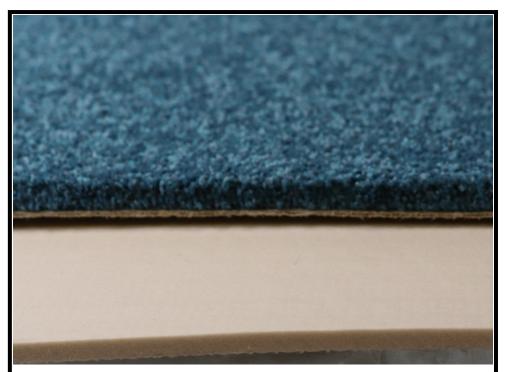

### LSI 300 CARPET PAD

Thickness: 1/8" / Non Skid

Density per cu. ft. 16 lbs,

Width: 12 Ft.

Standard Roll Length: 120 FT