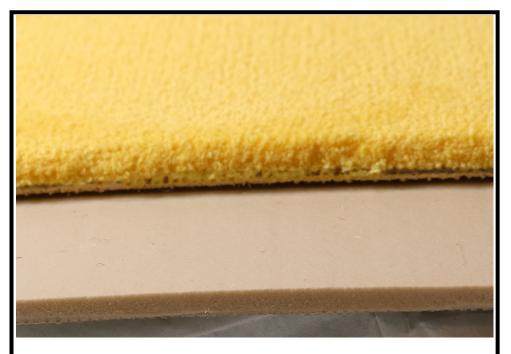

### LSI ULTRA PLUS II CARPET PAD

Thickness: .250 (1/4") Density per cu. ft. 16 lbs, Width: 6 Ft or 12 Ft. Standard Roll Length: 100 FT